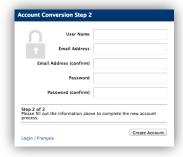

### 3 Create A TeamPortal Account

- •User Name cannot contain your dealer ID
- •Email addresses defaults to the email on record
- ·Password may not contain dealer ID