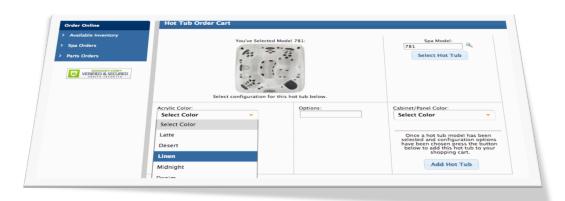

#### Order Online

The functions currently available within the Order Online are:

- Order Spas
  - Options updated and linked to model/series
- Order From Inventory
  - Reserve units in cart for up to 72 hours
- Order Parts
  - Search by part number
  - Search by name