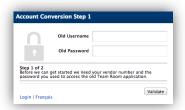

#### 1 Log In or Convert Existing Teamroom Account

First-time users must convert their existing Teamroom account into a TeamPortal account.

# 2 Enter Valid Teamroom Dealer ID and Password

Enter your MAAX Spas Dealer ID and password.