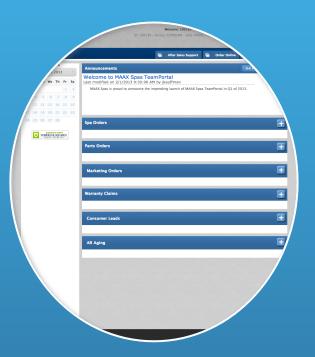

#### 4 Browse The Portal Dashboard

In addition to displaying a calendar of events, the system time (local PC), and announcements, the dashboard page presents recent/active records for sales, warranty claims, consumer leads, marketing, and accounting activity.

Each section is collapsible (closed by default) and can be opened/closed by clicking the +/- icon on the right edge of the title bar. Most collapsible data views feature tabs within them to apply different filters on the data.

Document numbers (orders, invoices) are hyperlinked and can be viewed or printed simply by clicking on them (opens a new window/tab).