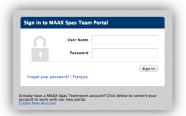

#### 1 Log In or Convert Existing Teamroom Account

First-time users must convert their existing Teamroom account into a TeamPortal account.

# 2 Enter Valid Teamroom Dealer ID and Password

Enter your MAAX Spas Dealer ID and password.