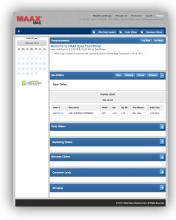

#### 4 Browse The Portal Dashboard

In addition to displaying a calendar of events, the system time (local PC), and announcements, the dashboard page presents recent/active records for sales, warranty claims, consumer leads, marketing, and accounting activity.

Each section is collapsible (closed by default) and can be opened/closed by clicking the +/- icon on the right edge of the title bar. Most collapsible data views feature tabs within them to apply different filters on the data.

Document numbers (orders, invoices) are hyperlinked and can be viewed or printed simply by clicking on them (opens a new window/tab).