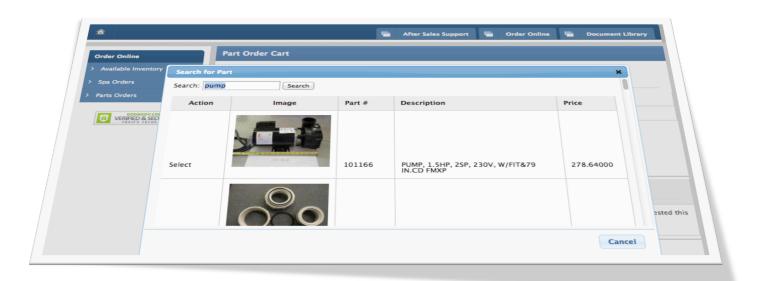

#### Order Online

The functions currently available within the Order Online are:

- Order Spas
  - Options updated and linked to model/series
- Order From Inventory
  - Reserve units in cart for up to 72 hours
- Order Parts
  - Search by part number
  - Search by name