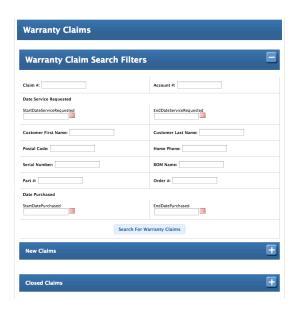

# After Sales Support

The functions currently available within the After Sales Support area are:

- o Create/View/Edit Claim
  - Improved search
- o Register Spa
- Package Tracking
- Part Browser
  - View thumbnails
  - Add to order