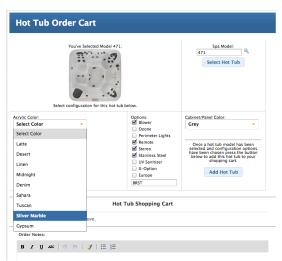

#### Order Online

The functions currently available within the Order Online are:

- Order Spas
  - Options updated and linked to model/series
- Order From Inventory
  - Reserve units in cart for up to 72 hours
- Order Parts
  - Search by part number
  - Search by name